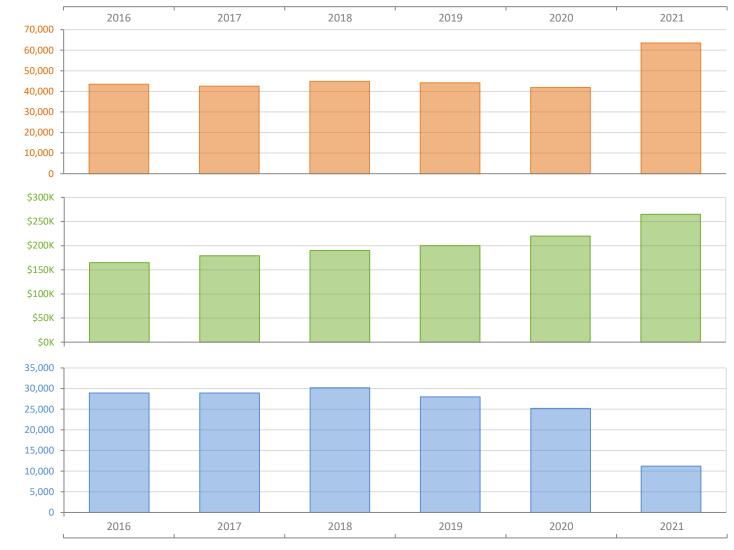

## Yearly Market Summary - 2021 Townhouses and Condos Miami-Fort Lauderdale-West Palm Beach MSA

Paraant Chan

**Closed Sales** 

**Median Sale Price** 

Inventory

|                                        | 2021           | 2020           | Year-over-Year |
|----------------------------------------|----------------|----------------|----------------|
| Closed Sales                           | 63,499         | 41,883         | 51.6%          |
| Paid in Cash                           | 33,122         | 19,635         | 68.7%          |
| Median Sale Price                      | \$265,000      | \$220,000      | 20.5%          |
| Average Sale Price                     | \$446,110      | \$333,738      | 33.7%          |
| Dollar Volume                          | \$28.3 Billion | \$14.0 Billion | 102.7%         |
| Med. Pct. of Orig. List Price Received | 96.7%          | 94.5%          | 2.3%           |
| Median Time to Contract                | 34 Days        | 56 Days        | -39.3%         |
| Median Time to Sale                    | 78 Days        | 99 Days        | -21.2%         |
| New Pending Sales                      | 74,296         | 51,063         | 45.5%          |
| New Listings                           | 73,875         | 69,013         | 7.0%           |
| Pending Inventory                      | 8,354          | 7,777          | 7.4%           |
| Inventory (Active Listings)            | 11,209         | 25,193         | -55.5%         |
| Months Supply of Inventory             | 2.1            | 7.2            | -70.8%         |