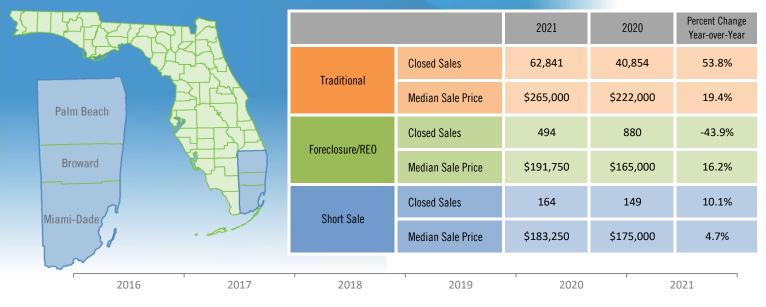

## Yearly Distressed Market - 2021 Townhouses and Condos Miami-Fort Lauderdale-West Palm Beach MSA

Traditional Foreclosure/REO Short Sale

Produced by Florida REALTORS® with data provided by Florida's multiple listing services. Statistics for each month compiled from MLS feeds on the 15th day of the following month. Data released on Thursday, January 20, 2022. Next yearly data release is TBD.