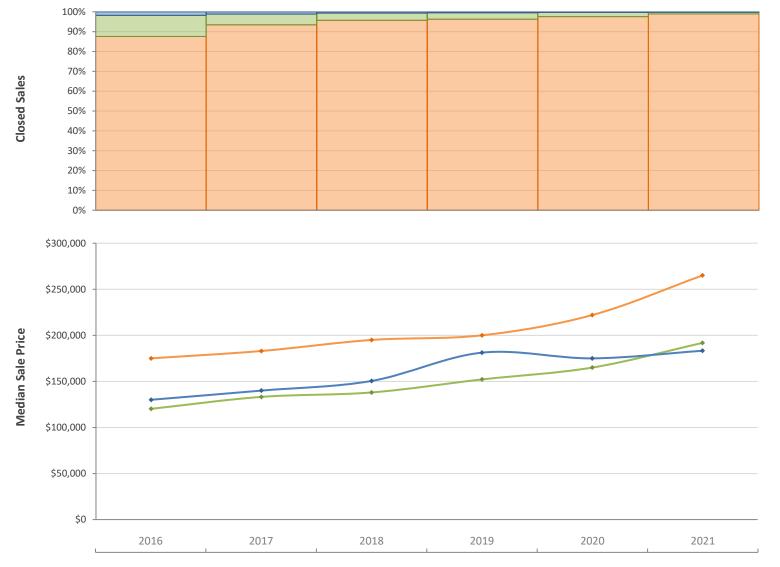

## Yearly Distressed Market - 2021 Townhouses and Condos Miami-Fort Lauderdale-West Palm Beach MSA

Traditional Foreclosure/REO Short Sale

Produced by Florida REALTORS® with data provided by Florida's multiple listing services. Statistics for each month compiled from MLS feeds on the 15th day of the following month. Data released on Thursday, January 20, 2022. Next yearly data release is TBD.